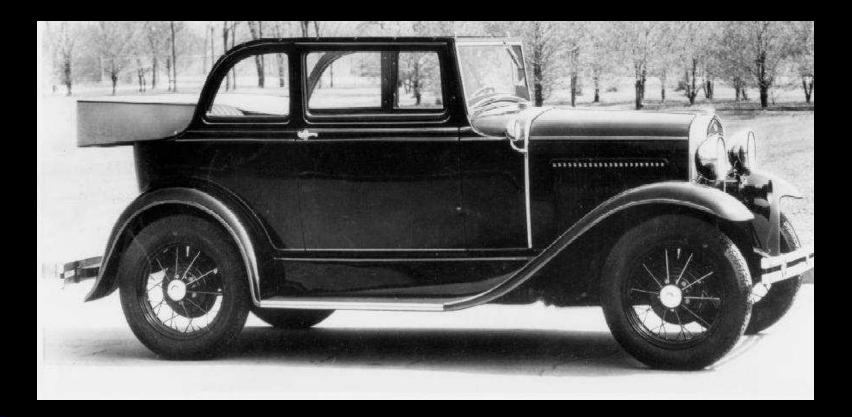

## The Deluxe Model A Innovator

**Deluxe Features Introduced June 1930 with the Deluxe Phaeton** 

-First introduction of the round speedometer and the elongated ribbed instrument panel

- -First Model A to have lowered rear floor pan and foot well to give lower seating & roof line
- -First Model A to feature a dropped steering column
- -First open Model A to have a vacuum windshield wiper
- -A number of new paint colors and color combinations
- -A Deluxe interior trim package featuring Tan Bedouin Grain Genuine Leather
- -Wheels factory painted a number of colors to match body stripe
- -Welled fender for spare tire mounting supplied as standard equipment
- -A new spare tire two piece cover accessory introduced with the 180-A
- -Full length rear bumper supplied as standard equipment for 1<sup>st</sup> time
- -Newly designed luggage rack specific for the 180-A supplied as standard equipment for 1<sup>st</sup> time

### **180-A Luggage Rack**

180-A Luggage Rack on top – 40 B Deluxe Roadster Rack on Bottom They are different

Ford designed a luggage rack (A-18577) specifically for the Deluxe Phaeton. The racks were supplied as standard equipment until Jan/31 when they became an accessory.

The 180-A rack has a lower pivot point than does the Deluxe Roadster which gives a lower mounting level that better suits the rear body profile. Many Model A suppliers sell a Deluxe Rack "that fits all". These racks are incorrect for the 180-A.