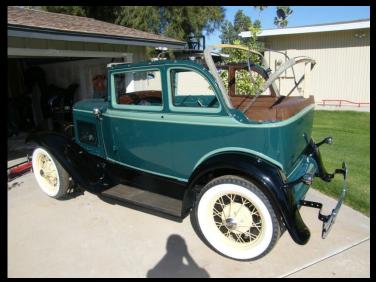

## The Deluxe Model A Innovator

**Deluxe Features Introduced June 1930 with the Deluxe Phaeton** 

-First introduction of the round speedometer and the elongated ribbed instrument panel

- -First Model A to have lowered rear floor pan and foot well to give lower seating & roof line
- -First Model A to feature a dropped steering column
- -First open Model A to have a vacuum windshield wiper
- -A number of new paint colors and color combinations
- -A Deluxe interior trim package featuring Tan Bedouin Grain Genuine Leather
- -Wheels factory painted a number of colors to match body stripe
- -Welled fender for spare tire mounting supplied as standard equipment
- -A new spare tire two piece cover accessory introduced with the 180-A
- -Full length rear bumper supplied as standard equipment for 1<sup>st</sup> time
- -Newly designed luggage rack specific for the 180-A supplied as standard equipment for 1<sup>st</sup> time