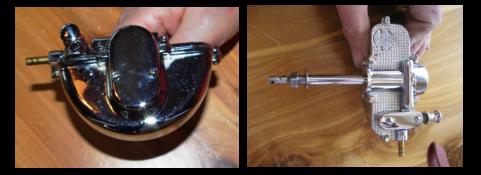

#### **Rear View Mirror and Windshield Wiper Motor**

The rear view mirror is mounted inside with a chrome plated bracket which is used only on the 400-A and the 68-C Cabriolet.

Windshield wiper motor is a Trico vacuum TR-C2B, chrome plated and is mounted through the upper windshield frame.

#### **190-A Windshield Wipers, Rear View Mirror Sun Visors & Dome Light**

Victorias were equipped with vacuum Trico TR-C2A windshield wipers,. painted black or TR-2CB chrome wipers, depending on time of production. The wiper has a waffle pattern on the top, and is mounted through the front header, with the flat side down. The length of the shaft is 2-3/4".