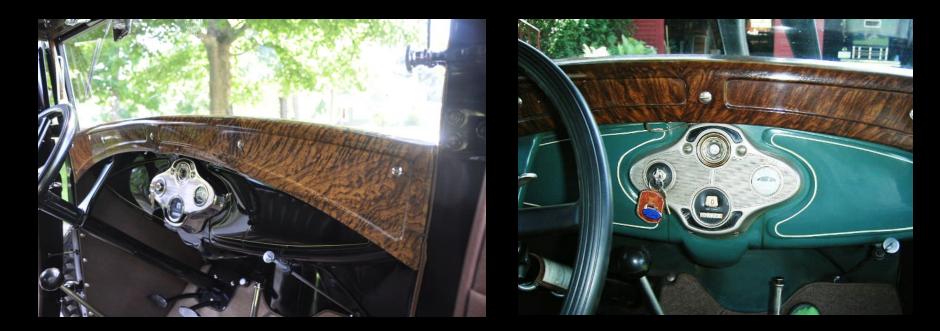

#### **400-A** Interior View Showing the Dash

The 400-A interior trim was a walnut grain (butt walnut). The steering column was lowered on the A-400. Early models with the straight firewall had spacers between the gas tank bracket and clamp. On the indented firewall there was a longer steering column bracket which was bolted behind the dash rail. This is shown in the photo. The photo on the right is from John Page's original 400 with only about 9000 miles on it at the present time. Note when the Ford workers applied the wood graining, the center is slightly to the left. The woodgrain pattern is a mirror image on the dash. The photo on the left is the woodgraining I applied to my car and I made sure the woodgrain is centered.

### **190-A Interior View Showing the Dash**

The Victoria interior trim is mahogany wood grain. The steering column was lowered on the 190-A. Early models with the straight firewall had spacers between the gas tank bracket and clamp. The indented firewall introduced a longer steering column bracket which was bolted behind the dash rail, which is shown in the photo. The photos are of David Moore's original Victoria with only about 39000 miles on it at the present time. There are 13 pieces of wood grained trim in a Victoria.