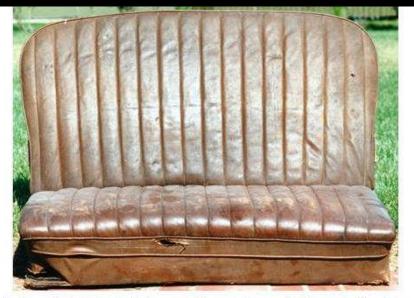

## **180-ARear Seats**

**Original 180-A Rear Seat Back Rest & Cushion** 

The rear seat back rest is hinged to the floor sill by a simple "barn door" strap hinge to allow the seat rest to be tipped forward to gain access to the side curtain container and storage for the top boot. The back rest contains 18 pleats, the cushion has 16. The back rest is held in place by two straps that fasten to the rear tub rail. Original back rests had "breather holes" in the bottom.

## 180-A Upholstery

• The original seat facings were upholstered with M-2613 Two Tone Tan Genuine Leather. M-2615 Two Tone Artificial Leather was used for most of the other coverings. The original Genuine Bedouin Grain Leather and the matching artificial leather had a lighter background colouring and a darker graining.