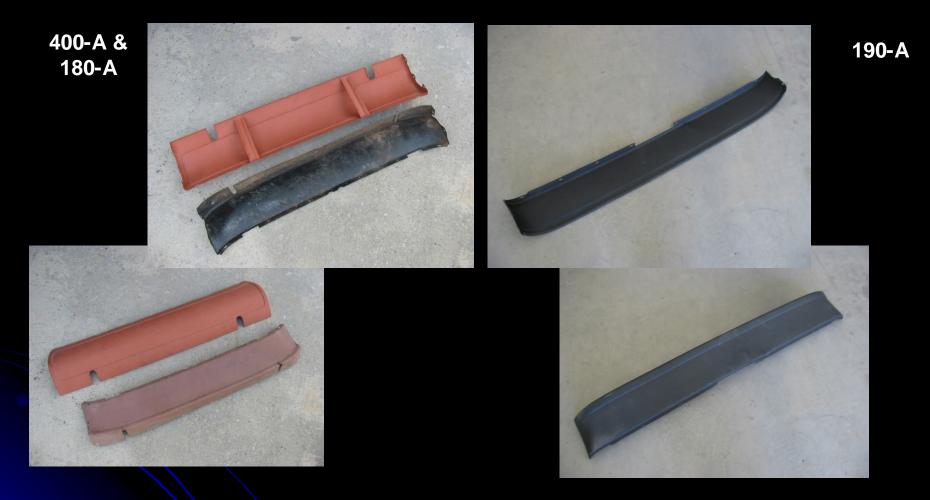

#### 400-A Rear View

The 400-A had a full 60 inch bumper. The cross brace between the rear bumper arms was supplied on some cars and was not on others. The convex rear splash apron is unique to the 400-A. Note how nice the curvature of the top blends in with the car lines.

### 190-A Rear View

The Victoria has rear bumperettes on bumper arms unique to the Victoria.

The cross brace between the rear bumper arms is standard for 1930-31 Model A's.

The rear splash apron is unique to the 190-A.

The rear bumper strip, the tire lock band & tire cover shown were accessories.

#### 180A Rear View

Early 180-As until August 1930 had 63" full length rear bumpers and then 60" thereafter. All 180-As were equipped with rear bumper arm cross braces with the cross bar forward of the mounting bolts.