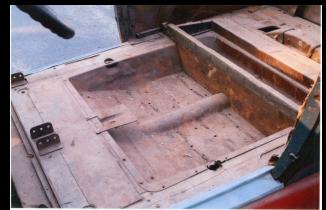

#### 400-A Rear Seat

400-A Rear Seat

This photo shows the 400-A rear seat. The seat is covered in genuine leather and has 16 pleats. The back is hinged and can be tipped forward to access a small storage area behind the seat. Tools can be stored under the seat cushions.

The rear floor is depressed to allow for leg room. The rear carpet is fitted to the recess area and covers the support bracket for the passenger seat.

- The 400-A has a leather covered arm rest on each side of the rear seat.
- It also has two ashtrays which have a walnut grained faceplate and bright nickel plated metal parts.
- The quarter window lever is also bright nickel plated.