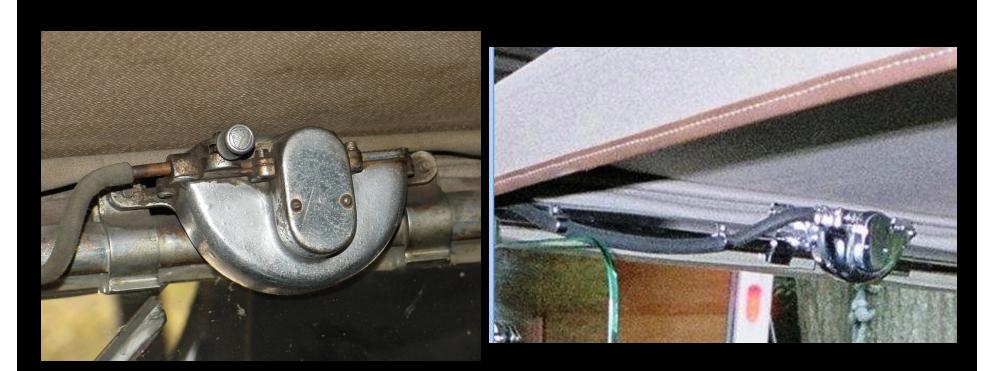

#### **Rear View Mirror and Windshield Wiper Motor**

The rear view mirror is mounted inside with a chrome plated bracket which is used only on the 400-A and the 68-C Cabriolet.

Windshield wiper motor is a Trico vacuum TR-C2B, chrome plated and is mounted through the upper windshield frame.

The inserted photo shows 400-A mirror bracket back view. Note the upholstery cloth that is used to protect the back of the mirror.

#### **400-A Front Header Hold Down**

The front header hold down clamp bracket and wing screws were chrome plated.

Note: header is covered with the drab bow drill.

Trico vacuum windshield wiper motor TR-C2B