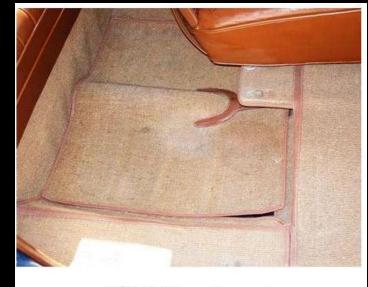

## **180-A Floor Carpets**

**Front Floor Carpet** 

**180-A Floor Carpets** 

The 180-A carpets are made up with 9 individual carpets. The original carpets were "M-5089-B Brown Carpet Rubberized". The front floor carpet is not identical to other Model A carpets. It is longer and is trimmed differently at the door openings to fit properly against the door sill scuff plates.

Early carpets were bound with Genuine Brown-Red Pebble Grain binding and after Sept/30 with Two-Tone Tan Bedouin Grain binding - not artificial leather as often seen in restorations.