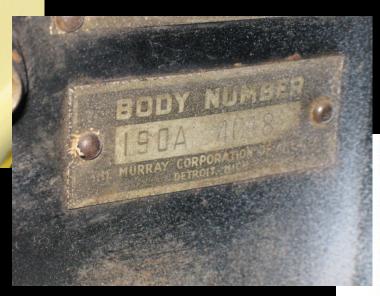

## **Body Tags**

The bodies for the Victoria were reportedly manufactured by both Murray & Briggs. The Murray body tag is depicted here. All 180-A bodies were built by the Briggs Mfg. Co. Ford shipped cowls to Briggs who incorporated them into the bodies and installed a body tag which numbered the bodies produced sequentially. The completed bodies were shipped to the Ford Motor Company unpainted.

Original Briggs 180-A Body Tag

Repro 180-A Body Tag

 Here is a photo from the Ford Archives that shows the 400-A with top down. Notice how it folds flat emphasizing the sporty straight lines of the car. Note that the rigid top rail extends from the front pillar over the door and quarter windows down to the moldings.