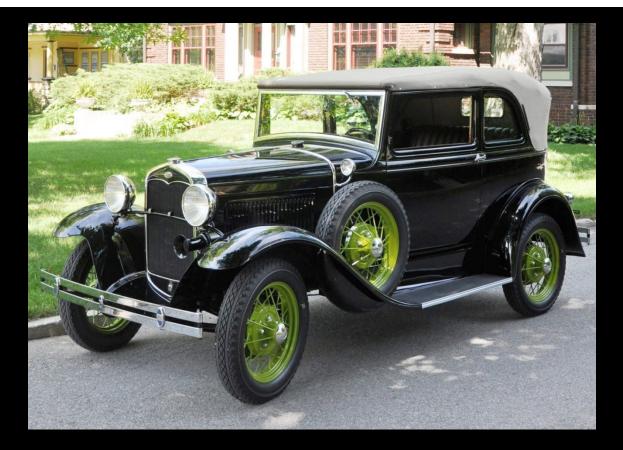

# **WelcomeMembers**

400-A Convertible Sedan

180-A Deluxe Phaeton

190-A Victoria

The 400-A was introduced May 22, 1931 as Ford's first Convertible Sedan. It was a new unique design in the sporty deluxe line of cars. It is unique because it combined the advantages of an open car and that of a closed car – and it is extremely attractive in appearance. There were 4865 produced in the USA and 236 produced in other countries.

### **The Model A Victoria**

Deluxe Features Introduced in November 1930 with the Victoria

-First Model A to have a slanted windshield
-First introduction interior fold down sun visors
-First use of painted upper insert panel radiator shell
-One of first to use push-down type interior door handles
-Bustle back provided luggage space behind the rear seat & rear mounted spare tire at an angle