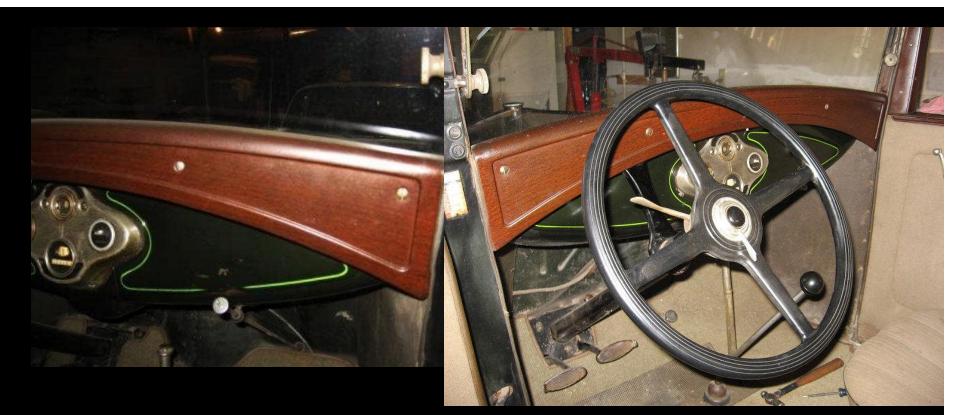

#### **400-A** Interior View Showing the Dash

The 400-A interior trim was a walnut grain (butt walnut). The steering column was lowered on the A-400. Early models with the straight firewall had spacers between the gas tank bracket and clamp. On the indented firewall there was a longer steering column bracket which was bolted behind the dash rail. This is shown in the photo. The photo on the right is from John Page's original 400 with only about 9000 miles on it at the present time. Note when the Ford workers applied the wood graining, the center is slightly to the left. The woodgrain pattern is a mirror image on the dash. The photo on the left is the woodgraining I applied to my car and I made sure the woodgrain is centered.

### **190-A Interior View Showing the Dash**

The Victoria interior trim is mahogany wood grain. The steering column was lowered on the 190-A. Early models with the straight firewall had spacers between the gas tank bracket and clamp. The indented firewall introduced a longer steering column bracket which was bolted behind the dash rail, which is shown in the photo. The photos are of David Moore's original Victoria with only about 39000 miles on it at the present time. There are 13 pieces of wood grained trim in a Victoria.