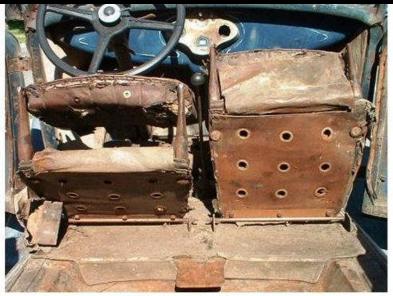

## Front Seats of 180-A

**Original 180-A Front Seats** 

180-A Front Seat Frame & Trim

The driver and passenger 180-A front seats are identical and interchangeable. They are trapezoid in shape, each 17-1/8" wide at the front, 14-3/4" at the rear, & 15-5/8" from front to back.

Early 180-As had an adjustable driver's seat and later both front seats were made adjustable. The exact change date is not known. Note the platform that supports the inner rear seat legs.

The seat bottoms were covered with artificial leather. The "breather holes" have retainer rings. The rear seat legs are adjustable. Note the leather "flap" that covers the opening between the seat back rest and the seat cushion.