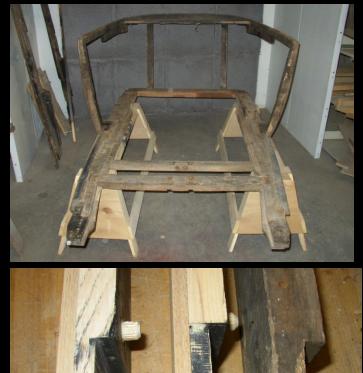

#### **Original 190-A body wood drawing from Ford**

The Victoria sheet metal is built on a wood frame. The wood framing is slightly different between the Leatherback and Steelback bodies, with more pieces in the former.

# 190-A wood sub-frame & body framing for a Leatherback.