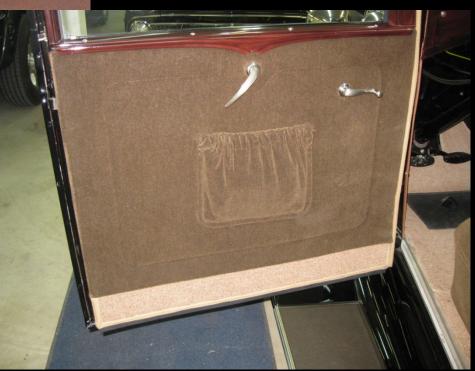

#### 400-A & 190-A Open Doors

the interior door and window handles are the same, with different finishes.

The 190-A doors are all metal and are finished in fabric to match the upholstery. The bottom of the door is brown carpet. Door pockets were either the set-in type or wire type. The door latch also has the inside remote handle. Shown are the correct inside door and window handles in Nickel Butler Finish