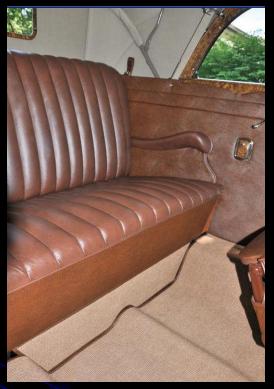

#### 400-A Rear Seat

400-A Rear Seat

This photo shows the 400-A rear seat. The seat is covered in genuine leather and has 16 pleats. The back is hinged and can be tipped forward to access a small storage area behind the seat. Tools can be stored under the seat cushions.

The rear floor is depressed to allow for leg room. The rear carpet is fitted to the recess area and covers the support bracket for the passenger seat.

- The 400-A has a leather covered arm rest on each side of the rear seat.
- It also has two ashtrays which have a walnut grained faceplate and bright nickel plated metal parts.
- The quarter window lever is also bright nickel plated.