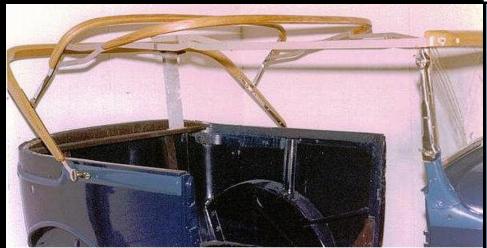

# **180-ATop Bows**

180- Top Bows

The 180-A has 4 top bows. To obtain a good looking top it is essential that the top bows conform to the original design – particularly the #1 bow called the Header Bow and the #4 rear bow. Many reproduction Header Bows are "too square" and do not have the correct sweep or the correct curve to the leading edge. The connecting arm from bow #3 to the rear bow is chrome plated.