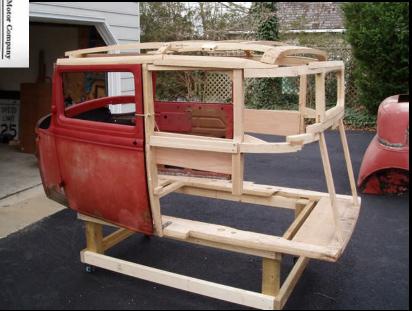

#### A-400 wood sub-frame door pillar and the rear belt rail.

The 400-A and the 180-A sheet metal is built on a wood frame. The wood sills in particular are quite complicated and often repro wood kits require considerable modification to make them fit. Jim Antoni, an accomplished high end furniture manufacturer, is now making precise 180-A wood replacement kits based on original patterns.