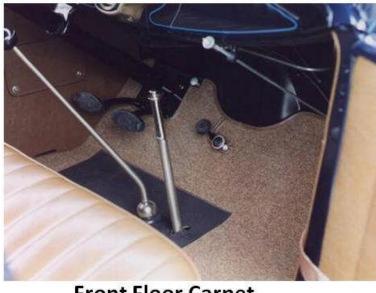

## **180-A Floor Carpets**

**Front Floor Carpet** 

**180-A Floor Carpets** 

The 180-A carpets are made up with 9 individual carpets. The original carpets were "M-5089-B Brown Carpet Rubberized". The front floor carpet is not identical to other Model A carpets. It is longer and is trimmed differently at the door openings to fit properly against the door sill scuff plates.

Early carpets were bound with Genuine Brown-Red Pebble Grain binding and after Sept/30 with Two-Tone Tan Bedouin Grain binding - not artificial leather as often seen in restorations.