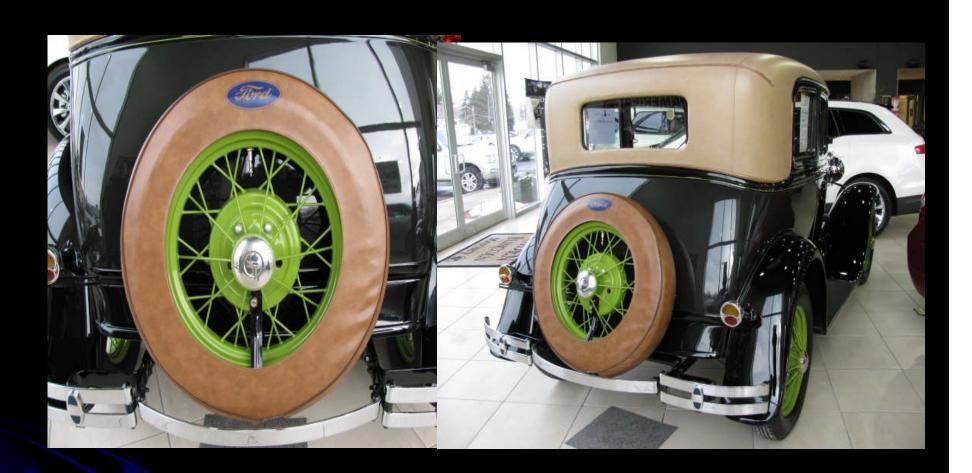

This photo illustrates the A-400 as a closed car. Both door windows and quarter windows are provided with regulators so they may be easily lowered or raised. This photo shows the beautiful lines of the 180-A which are the result of Edsel Ford's fine eye for design. The driver's side fender mounted spare wheel was standard equipment. A second fender mounted spare wheel on the passenger side was a factory option but was most often installed by the Ford dealer.