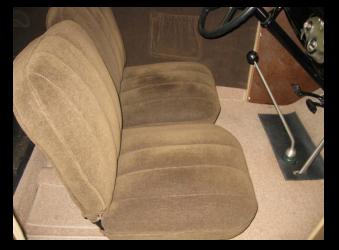

### **190-A Front Seats**

Victoria front seats have 5 pleats & were covered in Brown Mohair, Brown Bedford Cord or Tan Broadcloth.

190-A Late Passenger Seat folds and tips forward for easy entry into the back. The seat bottom is brown dash grain cardboard, the rests are cad plated.

**190-A Late Style Driver seat tracks** similar to those of 400-A, introduced in mid June 1931

**190-A Early Seats** 

The driver & passenger seats fold for entry into the back. The seats are attached to "L" brackets on the floor. The drivers seat is adjustable with three holes in the bracket, while the passenger seat is fixed.

## **190-A Front Seats**

Early driver & passenger seats fold & tip forward for entry into the back A fabric panel closes the gap between the seat back and bottom. The early seats are mounted on a threaded rod to "L" brackets on the floor.

Late styles seat backs have a fabric covered metal tail to close the gap between the seat back and bottom.

The driver's seat is mounted on tracks for sliding back and forward. There is a ratchet for locking the seat in place and a lever in front of the seat for operating the ratchet.

Victoria front seats came in two styles; early & late. Both types fold to aid entry into the back. The driver's seat frame is wider than the passenger seat frame.