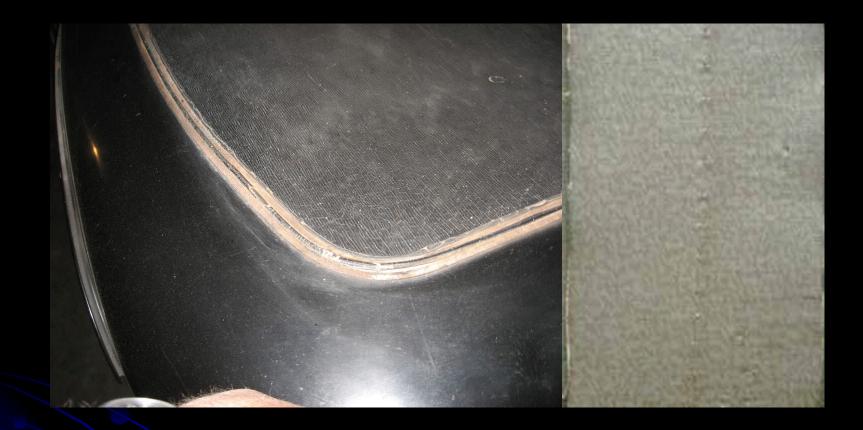

The Judging Standards describe the 180-A top material as "Tan drab rubber interlined fabric (olive green). Archive drawings describe the top material as M-5072-B Top Material-Tan. There is no indication of "olive green" just Tan. The edge and trim bindings were brown-red pebble grain until Sept./30 after which they were two-tone Bedouin grain genuine leather.