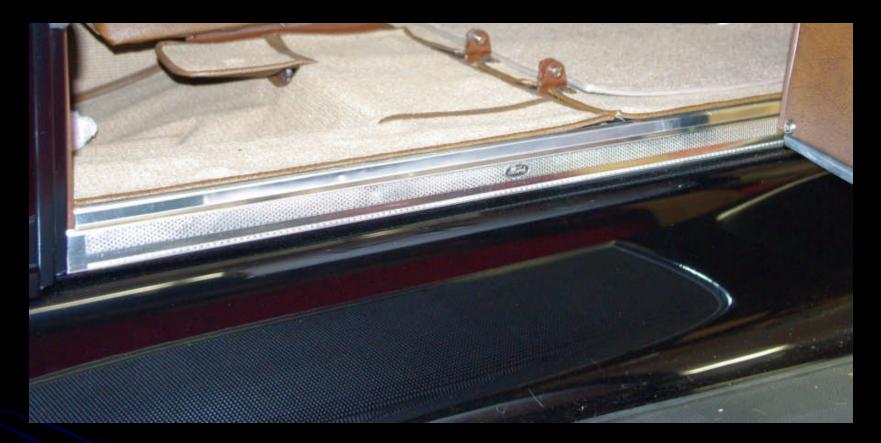

### 400-A & 190-A Door Sill

The door sill has a distinct etched pattern with the Ford script in an oval. The door sill must be installed on the wood sub-frame before it is installed on the chassis, as it is wrapped around the edge of the wood.