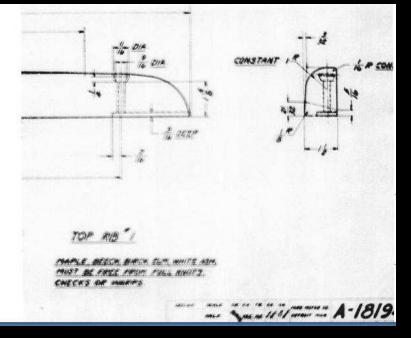

# **180-ATop Bows**

180- Top Bows

The 180-A has 4 top bows. To obtain a good looking top it is essential that the top bows conform to the original design – particularly the #1 bow called the Header Bow and the #4 rear bow. Many reproduction Header Bows are "too square" and do not have the correct sweep or the correct curve to the leading edge. The connecting arm from bow #3 to the rear bow is chrome plated.