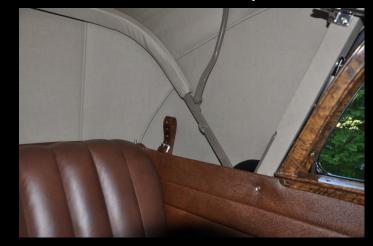

#### **400-A Front Header Hold Down**

The front header hold down clamp bracket and wing screws were chrome plated.

Note: header is covered with the drab bow drill.

Trico vacuum windshield wiper motor TR-C2B

### **190-A Interior View Showing the Dash**

The Victoria interior trim is mahogany wood grain. The steering column was lowered on the 190-A. Early models with the straight firewall had spacers between the gas tank bracket and clamp. The indented firewall introduced a longer steering column bracket which was bolted behind the dash rail, which is shown in the photo. The photos are of David Moore's original Victoria with only about 39000 miles on it at the present time. There are 13 pieces of wood grained trim in a Victoria.