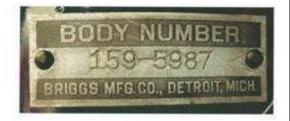

## **Body Tags**

The bodies for the Victoria were reportedly manufactured by both Murray & Briggs. The Murray body tag is depicted here. All 180-A bodies were built by the Briggs Mfg. Co. Ford shipped cowls to Briggs who incorporated them into the bodies and installed a body tag which numbered the bodies produced sequentially. The completed bodies were shipped to the Ford Motor Company unpainted.

Original Briggs 180-A Body Tag

Repro 180-A Body Tag

 Here is a photo from the Ford Archives that shows the 400-A with top down. Notice how it folds flat emphasizing the sporty straight lines of the car. Note that the rigid top rail extends from the front pillar over the door and quarter windows down to the moldings.