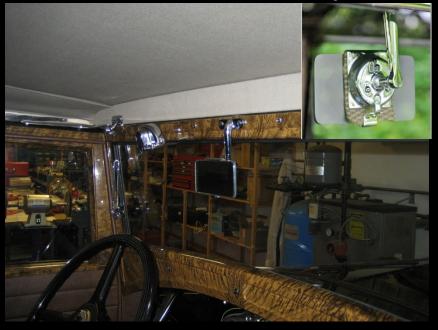

#### **Rear View Mirror and Windshield Wiper Motor**

The rear view mirror is mounted inside with a chrome plated bracket which is used only on the 400-A and the 68-C Cabriolet.

Windshield wiper motor is a Trico vacuum TR-C2B, chrome plated and is mounted through the upper windshield frame.

The inserted photo shows 400-A mirror bracket back view. Note the upholstery cloth that is used to protect the back of the mirror.

#### **400-A Front Header Hold Down**

The front header hold down clamp bracket and wing screws were chrome plated.

Note: header is covered with the drab bow drill.

Trico vacuum windshield wiper motor TR-C2B