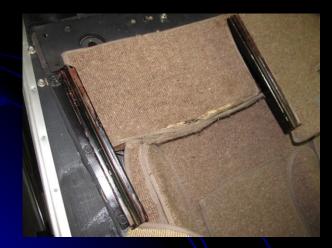

## **180-A Floor Carpets**

**Front Floor Carpet** 

**180-A Floor Carpets** 

The 180-A carpets are made up with 9 individual carpets. The original carpets were "M-5089-B Brown Carpet Rubberized". The front floor carpet is not identical to other Model A carpets. It is longer and is trimmed differently at the door openings to fit properly against the door sill scuff plates.

Early carpets were bound with Genuine Brown-Red Pebble Grain binding and after Sept/30 with Two-Tone Tan Bedouin Grain binding - not artificial leather as often seen in restorations.