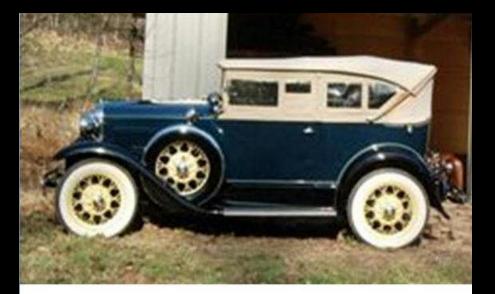

# **WelcomeMembers**

400-A Convertible Sedan

180-A Deluxe Phaeton

190-A Victoria

The 400-A was introduced May 22, 1931 as Ford's first Convertible Sedan. It was a new unique design in the sporty deluxe line of cars. It is unique because it combined the advantages of an open car and that of a closed car – and it is extremely attractive in appearance. There were 4865 produced in the USA and 236 produced in other countries.