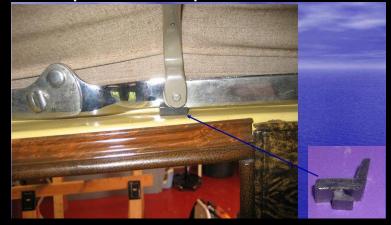

#### **400-A Front Header Hold Down**

The front header hold down clamp bracket and wing screws were chrome plated.

Note: header is covered with the drab bow drill.

Trico vacuum windshield wiper motor TR-C2B