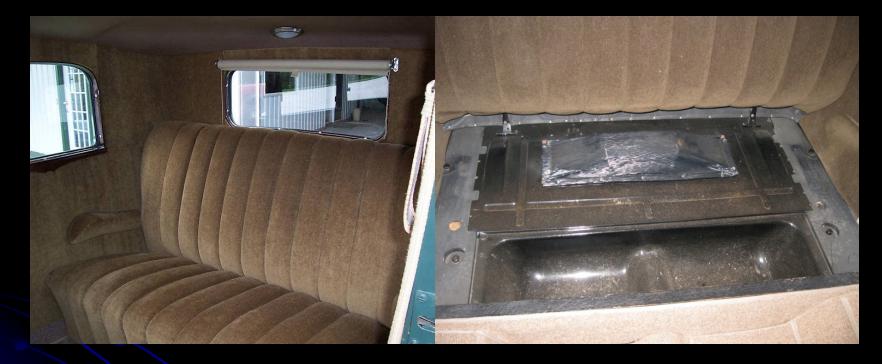

#### 400-A Rear Seat

400-A Rear Seat

This photo shows the 400-A rear seat. The seat is covered in genuine leather and has 16 pleats. The back is hinged and can be tipped forward to access a small storage area behind the seat. Tools can be stored under the seat cushions.

The rear floor is depressed to allow for leg room. The rear carpet is fitted to the recess area and covers the support bracket for the passenger seat.

- The 400-A has a leather covered arm rest on each side of the rear seat.
- It also has two ashtrays which have a walnut grained faceplate and bright nickel plated metal parts.
- The quarter window lever is also bright nickel plated.