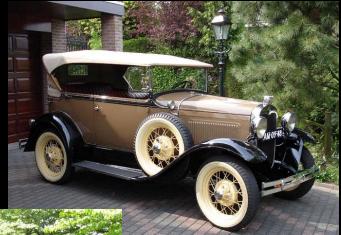

# **WelcomeMembers**

400-A Convertible Sedan

180-A Deluxe Phaeton

190-A Victoria

The 400-A was introduced May 22, 1931 as Ford's first Convertible Sedan. It was a new unique design in the sporty deluxe line of cars. It is unique because it combined the advantages of an open car and that of a closed car – and it is extremely attractive in appearance. There were 4865 produced in the USA and 236 produced in other countries.