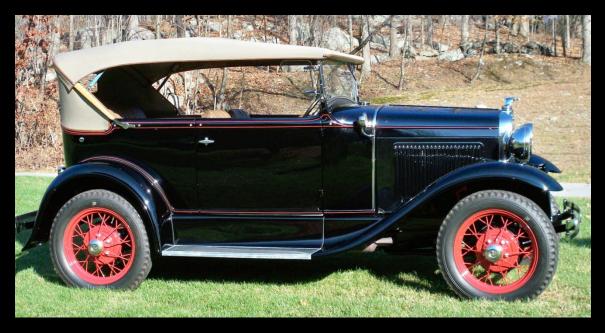

# **WelcomeMembers**

400-A Convertible Sedan

180-A Deluxe Phaeton

190-A Victoria

The 400-A was introduced May 22, 1931 as Ford's first Convertible Sedan. It was a new unique design in the sporty deluxe line of cars. It is unique because it combined the advantages of an open car and that of a closed car – and it is extremely attractive in appearance. There were 4865 produced in the USA and 236 produced in other countries.

## The Deluxe Model A Innovator

**Deluxe Features Introduced June 1930 with the Deluxe Phaeton** 

-First introduction of the round speedometer and the elongated ribbed instrument panel

- -First Model A to have lowered rear floor pan and foot well to give lower seating & roof line
- -First Model A to feature a dropped steering column
- -First open Model A to have a vacuum windshield wiper
- -A number of new paint colors and color combinations
- -A Deluxe interior trim package featuring Tan Bedouin Grain Genuine Leather
- -Wheels factory painted a number of colors to match body stripe
- -Welled fender for spare tire mounting supplied as standard equipment
- -A new spare tire two piece cover accessory introduced with the 180-A
- -Full length rear bumper supplied as standard equipment for 1<sup>st</sup> time
- -Newly designed luggage rack specific for the 180-A supplied as standard equipment for 1<sup>st</sup> time