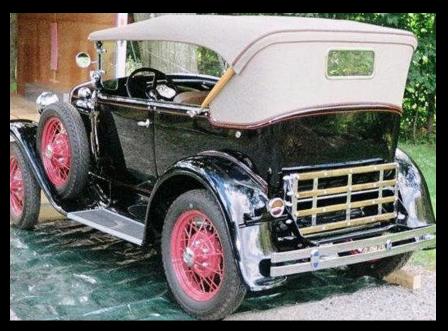

#### 400-A Rear View

The 400-A had a full 60 inch bumper. The cross brace between the rear bumper arms was supplied on some cars and was not on others. The convex rear splash apron is unique to the 400-A. Note how nice the curvature of the top blends in with the car lines.