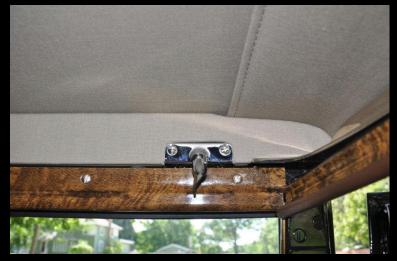

#### **400-A Front Header Hold Down**

The front header hold down clamp bracket and wing screws were chrome plated.

Note: header is covered with the drab bow drill.

Trico vacuum windshield wiper motor TR-C2B