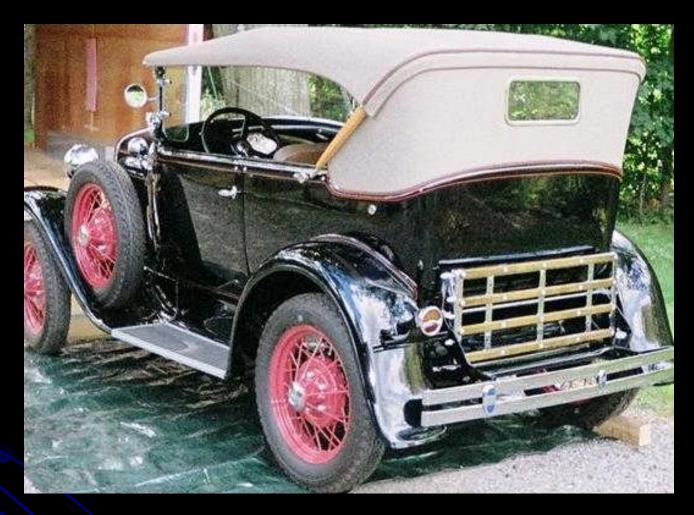

The 180-A racks are chromed with cad plated bolts, nuts and hooks. The correct finish on the 180-A slats is a Walnut Grained finish – not mahogany as seen on some restorations.

The 180-A windshield frame was chrome plated and held safety plate glass. The windshield could be folded down forward to produce a "racy" appearance when both the top and windshield were in the down position.