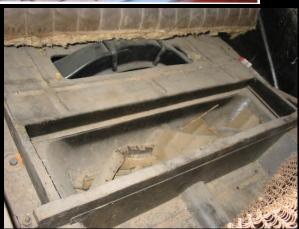

# **190-ARear Seats**

The Victoria seat cushion & back rest contains 11 pleats. Armrests were standard. The seat back rest is held in place by a male/female catch fastened to the rear wood rail. The rear seat back rest is hinged to the floor sill by simple "T" hinges to allow the seat rest to be tipped forward to gain access to the rear storage "bustle".

## **180-ARear Seats**

**Original 180-A Rear Seat Back Rest & Cushion** 

The rear seat back rest is hinged to the floor sill by a simple "barn door" strap hinge to allow the seat rest to be tipped forward to gain access to the side curtain container and storage for the top boot. The back rest contains 18 pleats, the cushion has 16. The back rest is held in place by two straps that fasten to the rear tub rail. Original back rests had "breather holes" in the bottom.

Rear Seat Back Rest Hinge (that allows access to side curtain storage pocket)