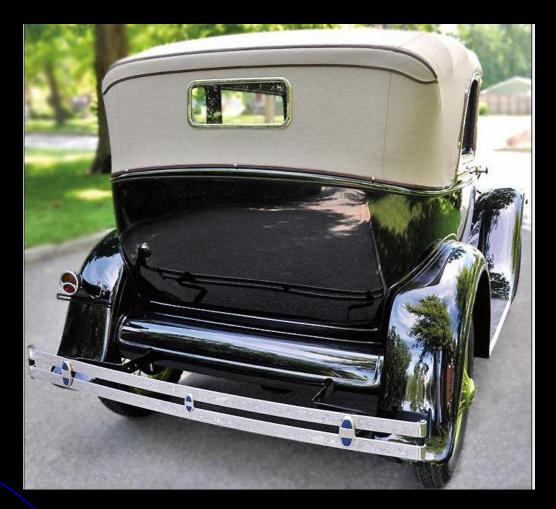

#### 400-A Rear View

The 400-A had a full 60 inch bumper. The cross brace between the rear bumper arms was supplied on some cars and was not on others. The convex rear splash apron is unique to the 400-A. Note how nice the curvature of the top blends in with the car lines.