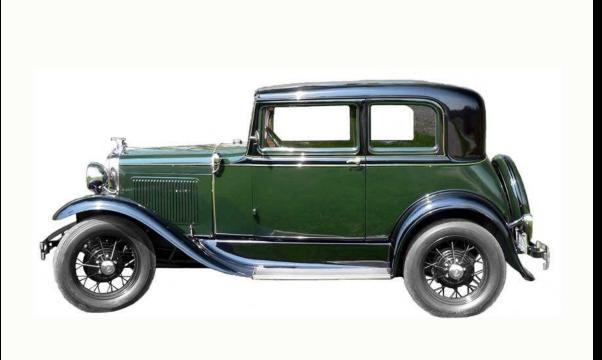

# **WelcomeMembers**

400-A Convertible Sedan

180-A Deluxe Phaeton

190-A Victoria

The 400-A was introduced May 22, 1931 as Ford's first Convertible Sedan. It was a new unique design in the sporty deluxe line of cars. It is unique because it combined the advantages of an open car and that of a closed car – and it is extremely attractive in appearance. There were 4865 produced in the USA and 236 produced in other countries.

This photo illustrates the A-400 as a closed car. Both door windows and quarter windows are provided with regulators so they may be easily lowered or raised. This photo shows the beautiful lines of the 180-A which are the result of Edsel Ford's fine eye for design. The driver's side fender mounted spare wheel was standard equipment. A second fender mounted spare wheel on the passenger side was a factory option but was most often installed by the Ford dealer.