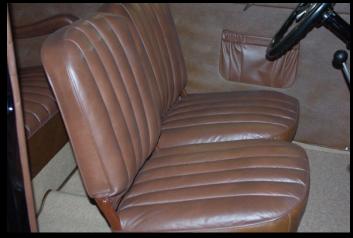

### **400-A Front Seats**

The seats in the 400-A are covered in genuine leather and have 6 pleats. The driver's seat bottom frame is 18-5/8" wide and the passenger seat frame is 17-3/16" wide.

400-A Passenger Seat

The passenger seat folds and tips forward for easy entry into the back. The seat bottom is brown crush grain artificial leather. The rests are cad plated and are 3 inches long which are longer than the Deluxe Phaeton.