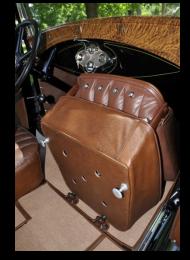

### **400-A Front Seats**

The seats in the 400-A are covered in genuine leather and have 6 pleats. The driver's seat bottom frame is 18-5/8" wide and the passenger seat frame is 17-3/16" wide.

400-A Passenger Seat

The passenger seat folds and tips forward for easy entry into the back. The seat bottom is brown crush grain artificial leather. The rests are cad plated and are 3 inches long which are longer than the Deluxe Phaeton.