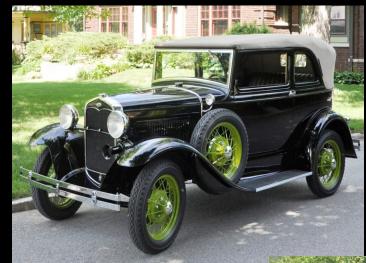

# **WelcomeMembers**

400-A Convertible Sedan

180-A Deluxe Phaeton

190-A Victoria

The 400-A was introduced May 22, 1931 as Ford's first Convertible Sedan. It was a new unique design in the sporty deluxe line of cars. It is unique because it combined the advantages of an open car and that of a closed car – and it is extremely attractive in appearance. There were 4865 produced in the USA and 236 produced in other countries.

### **The Model A Victoria**

Deluxe Features Introduced in November 1930 with the Victoria

-First Model A to have a slanted windshield
-First introduction interior fold down sun visors
-First use of painted upper insert panel radiator shell
-One of first to use push-down type interior door handles
-Bustle back provided luggage space behind the rear seat & rear mounted spare tire at an angle