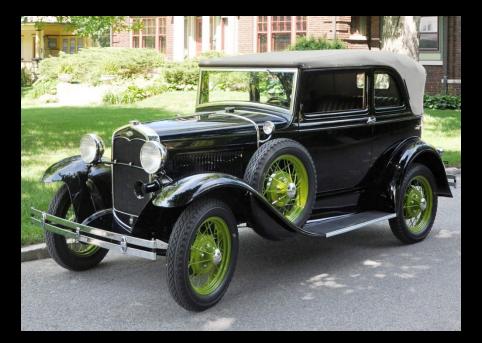

### **The Model A Victoria**

Deluxe Features Introduced in November 1930 with the Victoria

-First Model A to have a slanted windshield
-First introduction interior fold down sun visors
-First use of painted upper insert panel radiator shell
-One of first to use push-down type interior door handles
-Bustle back provided luggage space behind the rear seat & rear mounted spare tire at an angle