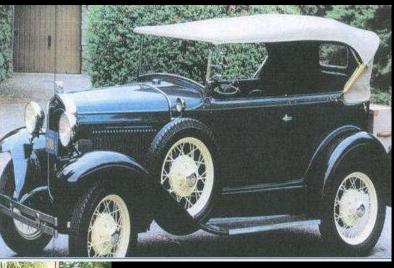

## The Deluxe Model A Innovator

**Deluxe Features Introduced June 1930 with the Deluxe Phaeton** 

-First introduction of the round speedometer and the elongated ribbed instrument panel

- -First Model A to have lowered rear floor pan and foot well to give lower seating & roof line
- -First Model A to feature a dropped steering column
- -First open Model A to have a vacuum windshield wiper
- -A number of new paint colors and color combinations
- -A Deluxe interior trim package featuring Tan Bedouin Grain Genuine Leather
- -Wheels factory painted a number of colors to match body stripe
- -Welled fender for spare tire mounting supplied as standard equipment
- -A new spare tire two piece cover accessory introduced with the 180-A
- -Full length rear bumper supplied as standard equipment for 1<sup>st</sup> time
- -Newly designed luggage rack specific for the 180-A supplied as standard equipment for 1<sup>st</sup> time