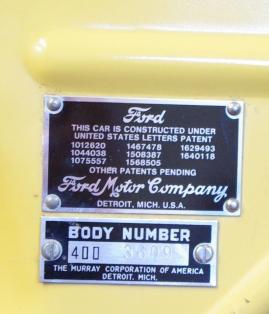

The bodies for the A-400 were manufactured by the Murray Corporation. The A400 Group maintains a Roster of A-400s based upon the body number. We assign body numbers for bodies with missing tags. These are identified with an "a" suffix in the Roster.