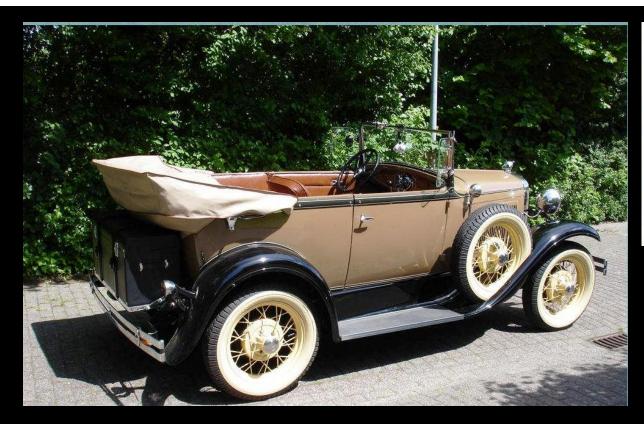

## The Deluxe Model A Innovator

**Deluxe Features Introduced June 1930 with the Deluxe Phaeton** 

-First introduction of the round speedometer and the elongated ribbed instrument panel

- -First Model A to have lowered rear floor pan and foot well to give lower seating & roof line
- -First Model A to feature a dropped steering column
- -First open Model A to have a vacuum windshield wiper
- -A number of new paint colors and color combinations
- -A Deluxe interior trim package featuring Tan Bedouin Grain Genuine Leather
- -Wheels factory painted a number of colors to match body stripe
- -Welled fender for spare tire mounting supplied as standard equipment
- -A new spare tire two piece cover accessory introduced with the 180-A
- -Full length rear bumper supplied as standard equipment for 1<sup>st</sup> time
- -Newly designed luggage rack specific for the 180-A supplied as standard equipment for 1<sup>st</sup> time

### **180-A Luggage Rack**

180-A Luggage Rack on top – 40 B Deluxe Roadster Rack on Bottom They are different

Ford designed a luggage rack (A-18577) specifically for the Deluxe Phaeton. The racks were supplied as standard equipment until Jan/31 when they became an accessory.