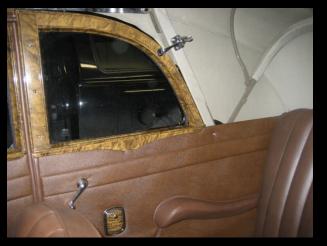

### 400-A & 190-A Door Sill

The door sill has a distinct etched pattern with the Ford script in an oval. The door sill must be installed on the wood sub-frame before it is installed on the chassis, as it is wrapped around the edge of the wood.

#### **400-A** Interior View Showing the Dash

The 400-A interior trim was a walnut grain (butt walnut). The steering column was lowered on the A-400. Early models with the straight firewall had spacers between the gas tank bracket and clamp. On the indented firewall there was a longer steering column bracket which was bolted behind the dash rail. This is shown in the photo. The photo on the right is from John Page's original 400 with only about 9000 miles on it at the present time. Note when the Ford workers applied the wood graining, the center is slightly to the left. The woodgrain pattern is a mirror image on the dash. The photo on the left is the woodgraining I applied to my car and I made sure the woodgrain is centered.