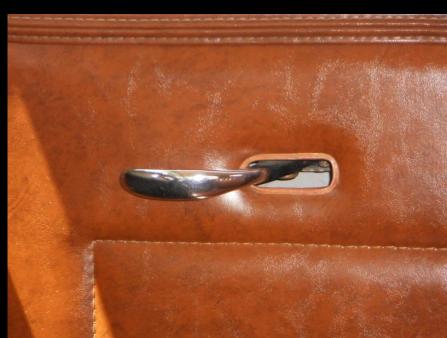

The 400-A door is 35" wide which permits easy entrance to the interior. It is all metal and the door panel is covered with a "crush grain" artificial leather. The pocket is leather. The door latch is controlled by the inside remote handle. Both the inside door handle and the window handle are bright nickel plated.

#### 400-A & 190-A Open Doors

the interior door and window handles are the same, with different finishes.

The 190-A doors are all metal and are finished in fabric to match the upholstery. The bottom of the door is brown carpet. Door pockets were either the set-in type or wire type. The door latch also has the inside remote handle. Shown are the correct inside door and window handles in Nickel Butler Finish