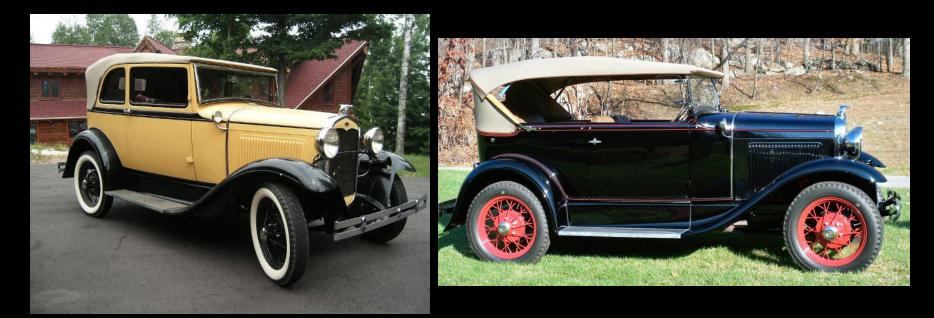

# **WelcomeMembers**

400-A Convertible Sedan

180-A Deluxe Phaeton

190-A Victoria

The 400-A was introduced May 22, 1931 as Ford's first Convertible Sedan. It was a new unique design in the sporty deluxe line of cars. It is unique because it combined the advantages of an open car and that of a closed car – and it is extremely attractive in appearance. There were 4865 produced in the USA and 236 produced in other countries.