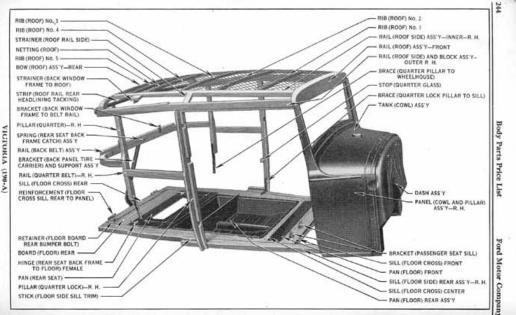

## **Body Tags**

The bodies for the Victoria were reportedly manufactured by both Murray & Briggs. The Murray body tag is depicted here. All 180-A bodies were built by the Briggs Mfg. Co. Ford shipped cowls to Briggs who incorporated them into the bodies and installed a body tag which numbered the bodies produced sequentially. The completed bodies were shipped to the Ford Motor Company unpainted.