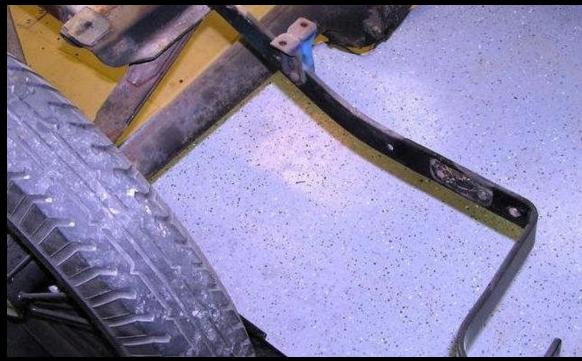

### 180-A Rear Bumper Arm

Standard rear bumper arms were modified for the 180-A to place the rear body support at the proper location to mate the rear body cross sill as well as having the holes to accept the luggage rack located correctly to accept the luggage rack supports that were designed specifically for the 180-A