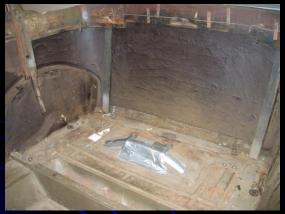

#### A-400 wood sub-frame door pillar and the rear belt rail.

The 400-A and the 180-A sheet metal is built on a wood frame. The wood sills in particular are quite complicated and often repro wood kits require considerable modification to make them fit. Jim Antoni, an accomplished high end furniture manufacturer, is now making precise 180-A wood replacement kits based on original patterns.

**180-A Floor Sills** 