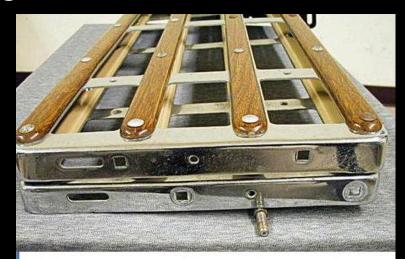

### **180-A Luggage Rack**

180-A Luggage Rack on top – 40 B Deluxe Roadster Rack on Bottom They are different

Ford designed a luggage rack (A-18577) specifically for the Deluxe Phaeton. The racks were supplied as standard equipment until Jan/31 when they became an accessory.

The 180-A rack has a lower pivot point than does the Deluxe Roadster which gives a lower mounting level that better suits the rear body profile. Many Model A suppliers sell a Deluxe Rack "that fits all". These racks are incorrect for the 180-A.

The 180-A racks are chromed with cad plated bolts, nuts and hooks. The correct finish on the 180-A slats is a Walnut Grained finish – not mahogany as seen on some restorations.

The 180-A windshield frame was chrome plated and held safety plate glass. The windshield could be folded down forward to produce a "racy" appearance when both the top and windshield were in the down position.