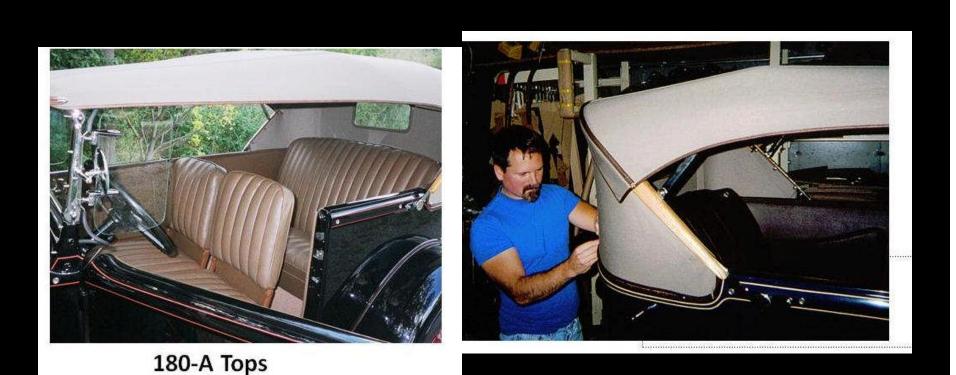

### 400-А Тор

The top is secured to the top rails with snaps. The top fabric is a tan drab on both sides and is like the fabric used on other deluxe body types.

Top boots are supplied as standard equipment.