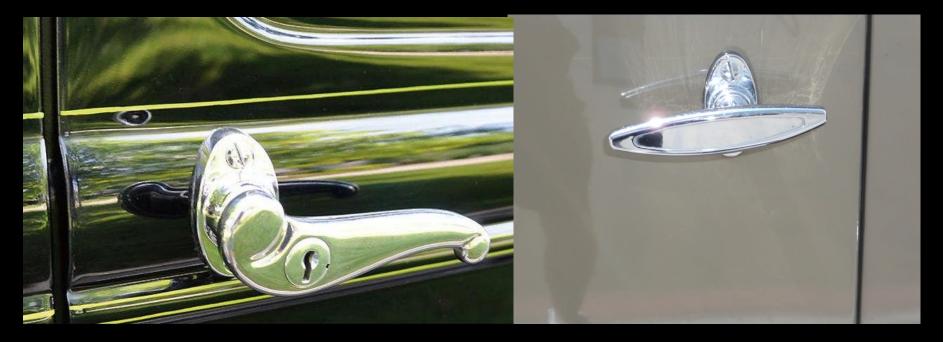

#### 400-A & 190-A Outside Door Handle

The outside door handle is stainless steel clad. The passenger door used the ignition key to lock and unlock it.

#### **180-A Outside Door Handle**

All 180-As were equipped with simple stainless clad nonlocking door handles.

### 400-A & 190-A Door Sill

The door sill has a distinct etched pattern with the Ford script in an oval. The door sill must be installed on the wood sub-frame before it is installed on the chassis, as it is wrapped around the edge of the wood.