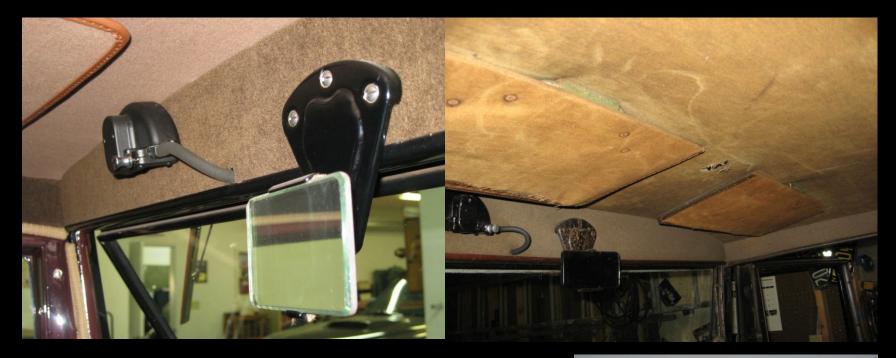

#### **Rear View Mirror and Windshield Wiper Motor**

The rear view mirror is mounted inside with a chrome plated bracket which is used only on the 400-A and the 68-C Cabriolet.

Windshield wiper motor is a Trico vacuum TR-C2B, chrome plated and is mounted through the upper windshield frame.

The rear view mirror bracket is painted black.

The interior sun visor hinges are mounted to the second roof rib and fold to the front.

There is a dome light with a switch on the passenger door jamb.

#### A-400 wood sub-frame door pillar and the rear belt rail.

The 400-A and the 180-A sheet metal is built on a wood frame. The wood sills in particular are quite complicated and often repro wood kits require considerable modification to make them fit. Jim Antoni, an accomplished high end furniture manufacturer, is now making precise 180-A wood replacement kits based on original patterns.