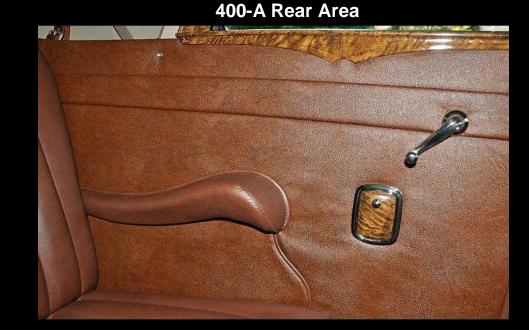

#### 400-A Rear Seat

400-A Rear Seat

This photo shows the 400-A rear seat. The seat is covered in genuine leather and has 16 pleats. The back is hinged and can be tipped forward to access a small storage area behind the seat. Tools can be stored under the seat cushions.

The rear floor is depressed to allow for leg room. The rear carpet is fitted to the recess area and covers the support bracket for the passenger seat.

- The 400-A has a leather covered arm rest on each side of the rear seat.
- It also has two ashtrays which have a walnut grained faceplate and bright nickel plated metal parts.
- The quarter window lever is also bright nickel plated.