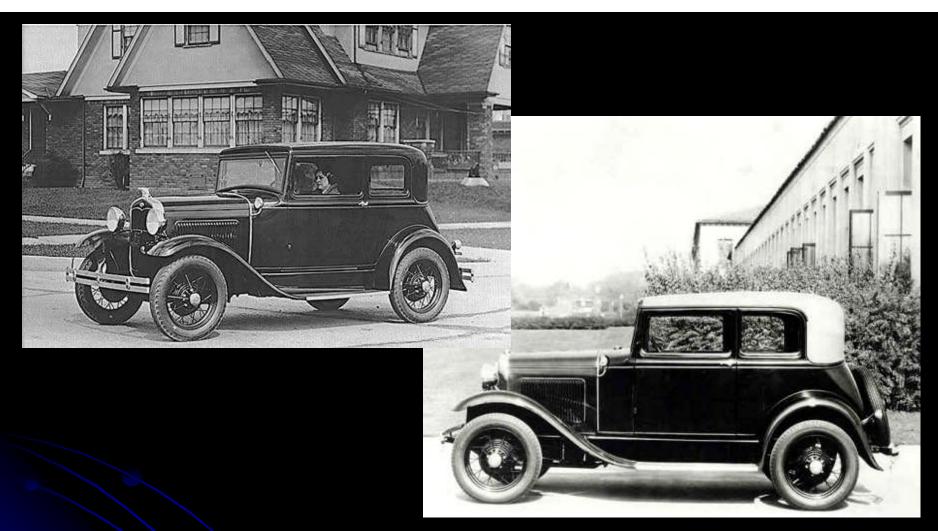

### **The Model A Victoria**

Deluxe Features Introduced in November 1930 with the Victoria

-First Model A to have a slanted windshield
-First introduction interior fold down sun visors
-First use of painted upper insert panel radiator shell
-One of first to use push-down type interior door handles
-Bustle back provided luggage space behind the rear seat & rear mounted spare tire at an angle

 Photos from the Ford Archives show the 190-A in Steelback and Leatherback models. Notice how the slant windshield, the lowered roof and the "bustle back" with the slanted spare tire emphasize the sporty lines of the car.