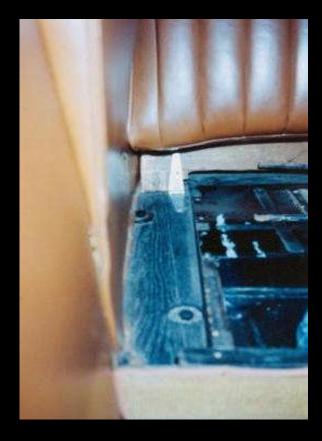

## **180-ARear Seats**

**Original 180-A Rear Seat Back Rest & Cushion** 

The rear seat back rest is hinged to the floor sill by a simple "barn door" strap hinge to allow the seat rest to be tipped forward to gain access to the side curtain container and storage for the top boot. The back rest contains 18 pleats, the cushion has 16. The back rest is held in place by two straps that fasten to the rear tub rail. Original back rests had "breather holes" in the bottom.

Rear Seat Back Rest Hinge (that allows access to side curtain storage pocket)