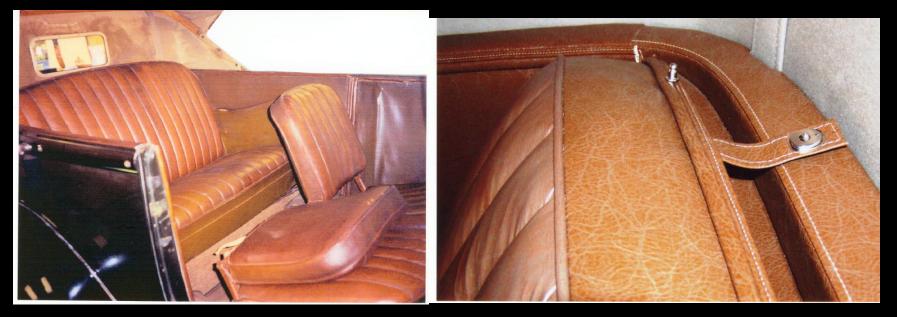

### **400-A Front Seats**

The seats in the 400-A are covered in genuine leather and have 6 pleats. The driver's seat bottom frame is 18-5/8" wide and the passenger seat frame is 17-3/16" wide.

400-A Passenger Seat

The passenger seat folds and tips forward for easy entry into the back. The seat bottom is brown crush grain artificial leather. The rests are cad plated and are 3 inches long which are longer than the Deluxe Phaeton.