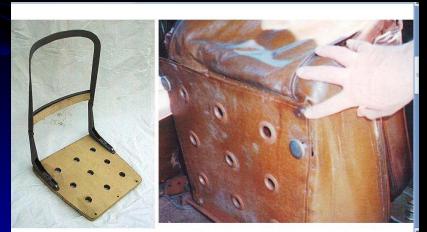

## Front Seats of 180-A

**Original 180-A Front Seats** 

180-A Front Seat Frame & Trim

The driver and passenger 180-A front seats are identical and interchangeable. They are trapezoid in shape, each 17-1/8" wide at the front, 14-3/4" at the rear, & 15-5/8" from front to back.

Early 180-As had an adjustable driver's seat and later both front seats were made adjustable. The exact change date is not known. Note the platform that supports the inner rear seat legs.

The seat bottoms were covered with artificial leather. The "breather holes" have retainer rings. The rear seat legs are adjustable. Note the leather "flap" that covers the opening between the seat back rest and the seat cushion.