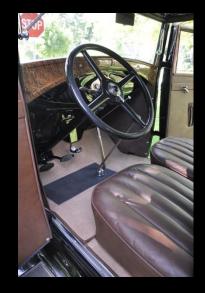

### **190-A Interior View Showing the Dash**

The Victoria interior trim is mahogany wood grain. The steering column was lowered on the 190-A. Early models with the straight firewall had spacers between the gas tank bracket and clamp. The indented firewall introduced a longer steering column bracket which was bolted behind the dash rail, which is shown in the photo. The photos are of David Moore's original Victoria with only about 39000 miles on it at the present time. There are 13 pieces of wood grained trim in a Victoria.