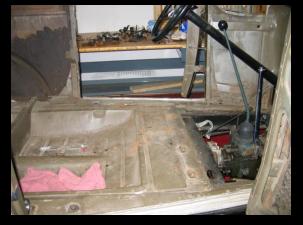

#### **400-A** Interior View Showing the Dash

The 400-A interior trim was a walnut grain (butt walnut). The steering column was lowered on the A-400. Early models with the straight firewall had spacers between the gas tank bracket and clamp. On the indented firewall there was a longer steering column bracket which was bolted behind the dash rail. This is shown in the photo. The photo on the right is from John Page's original 400 with only about 9000 miles on it at the present time. Note when the Ford workers applied the wood graining, the center is slightly to the left. The woodgrain pattern is a mirror image on the dash. The photo on the left is the woodgraining I applied to my car and I made sure the woodgrain is centered.

#### A-400 wood sub-frame door pillar and the rear belt rail.

The 400-A and the 180-A sheet metal is built on a wood frame. The wood sills in particular are quite complicated and often repro wood kits require considerable modification to make them fit. Jim Antoni, an accomplished high end furniture manufacturer, is now making precise 180-A wood replacement kits based on original patterns.