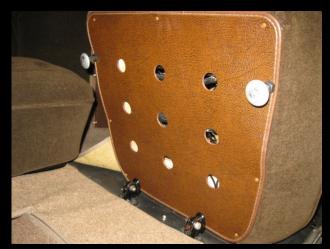

#### 400-A Rear Seat

400-A Rear Seat

This photo shows the 400-A rear seat. The seat is covered in genuine leather and has 16 pleats. The back is hinged and can be tipped forward to access a small storage area behind the seat. Tools can be stored under the seat cushions.

The rear floor is depressed to allow for leg room. The rear carpet is fitted to the recess area and covers the support bracket for the passenger seat.

- The 400-A has a leather covered arm rest on each side of the rear seat.
- It also has two ashtrays which have a walnut grained faceplate and bright nickel plated metal parts.
- The quarter window lever is also bright nickel plated.