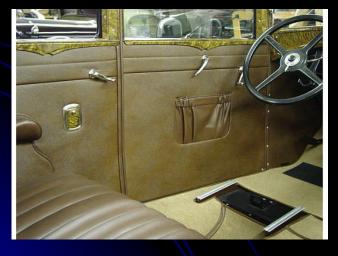

### **190-A Interior View Showing the Dash**

The Victoria interior trim is mahogany wood grain. The steering column was lowered on the 190-A. Early models with the straight firewall had spacers between the gas tank bracket and clamp. The indented firewall introduced a longer steering column bracket which was bolted behind the dash rail, which is shown in the photo. The photos are of David Moore's original Victoria with only about 39000 miles on it at the present time. There are 13 pieces of wood grained trim in a Victoria.

#### **190-A Windshield Wipers, Rear View Mirror Sun Visors & Dome Light**

Victorias were equipped with vacuum Trico TR-C2A windshield wipers,. painted black or TR-2CB chrome wipers, depending on time of production. The wiper has a waffle pattern on the top, and is mounted through the front header, with the flat side down. The length of the shaft is 2-3/4".

The rear view mirror bracket is painted black.

The interior sun visor hinges are mounted to the second roof rib and fold to the front.

There is a dome light with a switch on the passenger door jamb.