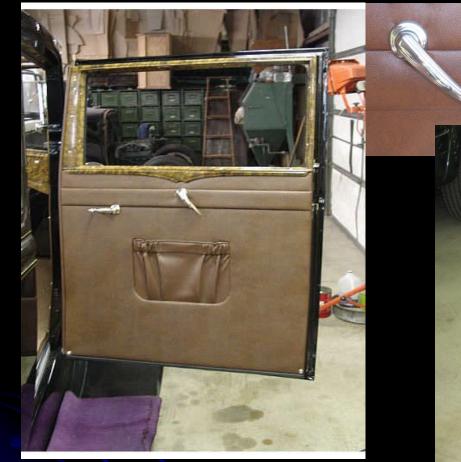

The 400-A door is 35" wide which permits easy entrance to the interior. It is all metal and the door panel is covered with a "crush grain" artificial leather. The pocket is leather. The door latch is controlled by the inside remote handle. Both the inside door handle and the window handle are bright nickel plated.

#### 400-A & 190-A Open Doors

the interior door and window handles are the same, with different finishes.

The 190-A doors are all metal and are finished in fabric to match the upholstery. The bottom of the door is brown carpet. Door pockets were either the set-in type or wire type. The door latch also has the inside remote handle. Shown are the correct inside door and window handles in Nickel Butler Finish