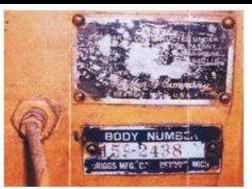

## **Body Tags**

The bodies for the Victoria were reportedly manufactured by both Murray & Briggs. The Murray body tag is depicted here. All 180-A bodies were built by the Briggs Mfg. Co. Ford shipped cowls to Briggs who incorporated them into the bodies and installed a body tag which numbered the bodies produced sequentially. The completed bodies were shipped to the Ford Motor Company unpainted.

Original Briggs 180-A Body Tag

Repro 180-A Body Tag

 Here is a photo from the Ford Archives that shows the 400-A with top down. Notice how it folds flat emphasizing the sporty straight lines of the car. Note that the rigid top rail extends from the front pillar over the door and quarter windows down to the moldings.