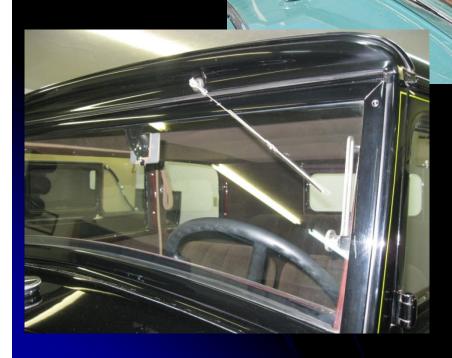

#### **Rear View Mirror and Windshield Wiper Motor**

The rear view mirror is mounted inside with a chrome plated bracket which is used only on the 400-A and the 68-C Cabriolet.

Windshield wiper motor is a Trico vacuum TR-C2B, chrome plated and is mounted through the upper windshield frame.

The inserted photo shows 400-A mirror bracket back view. Note the upholstery cloth that is used to protect the back of the mirror.

#### **400-A Front Header Hold Down**

The front header hold down clamp bracket and wing screws were chrome plated.

Note: header is covered with the drab bow drill.

Trico vacuum windshield wiper motor TR-C2B