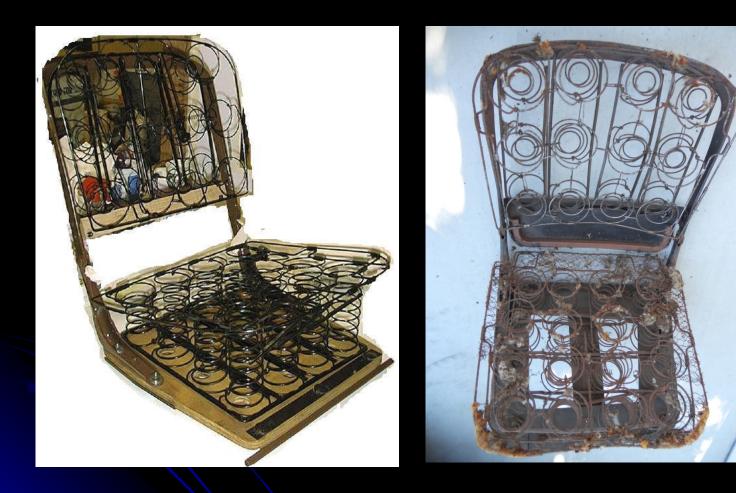

## Front Seats of 180-A

**Original 180-A Front Seats** 

180-A Front Seat Frame & Trim

The driver and passenger 180-A front seats are identical and interchangeable. They are trapezoid in shape, each 17-1/8" wide at the front, 14-3/4" at the rear, & 15-5/8" from front to back.

Early 180-As had an adjustable driver's seat and later both front seats were made adjustable. The exact change date is not known. Note the platform that supports the inner rear seat legs.

The seat bottoms were covered with artificial leather. The "breather holes" have retainer rings. The rear seat legs are adjustable. Note the leather "flap" that covers the opening between the seat back rest and the seat cushion.