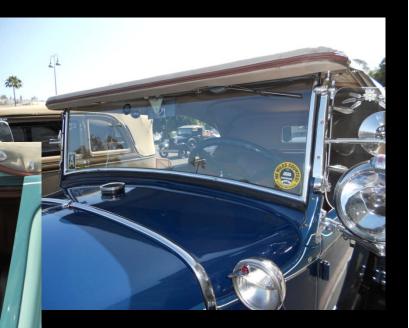

The 180-A racks are chromed with cad plated bolts, nuts and hooks. The correct finish on the 180-A slats is a Walnut Grained finish – not mahogany as seen on some restorations.

The 180-A windshield frame was chrome plated and held safety plate glass. The windshield could be folded down forward to produce a "racy" appearance when both the top and windshield were in the down position.

The 400-A windshield frame is chrome plated, with satin black lacquer inside. The windshield for the 190-A is painted upper body color.

The windshield for both bodies is slanted and as with all Model A's, it has safety glass. Safety glass was an option for the door, quarter and rear windows after May 1931